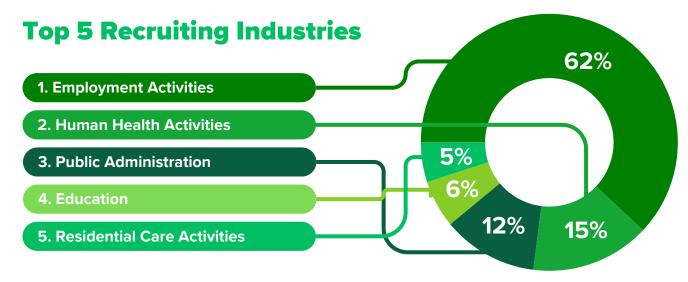

# Term 3 Labour Market Information for Rotherham





**South Yorkshire** 



#### **Total Advertised Vacancies**

6,594

### **Top 10 Requested Skills**



7. Problem Solving

6. Sales

- 3. Customer Service 8. Planning
- 9. Operations 4. Teaching
- **5. Detail Oriented** 10. Leadership



# **Top 5 Requested Minimum Education Levels\*\***

- **Standard Secondary Education Grades, such as GCSEs**
- Bachelor's Degree or Level 6 equivalent, such as a degree apprenticeship
- A-levels or Level 3 equivalent, such as an advanced apprenticeship or access to higher education diploma
- Foundation Degree or Level 5 equivalent, such as a HNC/HND
- 5 Master's Degree or Level 7 equivalent, such as a PGCE or NVQ

## **Top 5 Recruiting Employers**







## **Top 10 Advertised Occupations**



### **Advertised Salaries**

| Role                             | <b>Annual Median Advertised Salary</b> |
|----------------------------------|----------------------------------------|
| Electrical Maintenance Engineers | £46,080                                |
| <b>Primary Teachers</b>          |