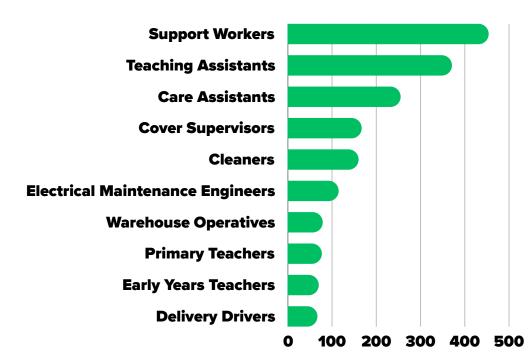

# Term 3 Labour Market Information for Rotherham





**South Yorkshire** 



#### **Total Advertised Vacancies**

6,594

### **Top 10 Requested Skills**



7. Problem Solving

6. Sales

- 3. Customer Service 8. Planning
- 9. Operations 4. Teaching
- **5. Detail Oriented** 10. Leadership



# **Top 5 Requested Minimum Education Levels\*\***

- **Standard Secondary Education Grades, such as GCSEs**
- Bachelor's Degree or Level 6 equivalent, such as a degree apprenticeship
- A-levels or Level 3 equivalent, such as an advanced apprenticeship or access to higher education diploma
- Foundation Degree or Level 5 equivalent, such as a HNC/HND
- 5 Master's Degree or Level 7 equivalent, such as a PGCE or NVQ

## **Top 5 Recruiting Employers**







## **Top 10 Advertised Occupations**



### **Advertised Salaries**

| Role                             | <b>Annual Median Advertised Salary</b> |
|----------------------------------|----------------------------------------|
| Electrical Maintenance Engineers | £46,080                                |
| <b>Primary Teachers</b>          | £38,272                                |
| <b>Early Years Teachers</b>      | £28,928                                |
| Cove Supervisors                 | £26,368                                |
| Support Workers                  | £25,728                                |
| Care Assistants                  | £25,472                                |
| <b>Delivery Drivers</b>          | £24,448                                |
| Warehouse Operatives             | £24,320