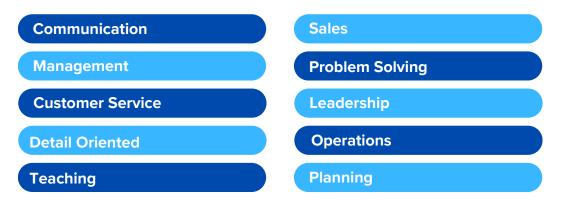

#### **Total Advertised** Vacancies



### **Top 10 Requested Skills**





## **Top 5 Recruiting Employers**



# **Top 10 Advertised Occupations**

**Top 5 Requested Minimum Education Levels\*\*** 

### **Advertised Salaries**

| Support Workers          |         |           | Role                           | Annual Median Advertised Salary |
|--------------------------|---------|-----------|--------------------------------|---------------------------------|
| Teaching Assistants      |         |           | Primary Teachers               | £41,600                         |
| Cleaners                 |         |           | <b>Recruitment Consultants</b> | £28,928                         |
| <b>Care Assistants</b>   |         |           | <b>Cover Supervisors</b>       | £27,200                         |
| <b>Cover Supervisors</b> |         |           | W