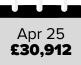

#### **Highest Paid Role This Month**

Associate Dentist: £150,000

**Median Advertised Salary** 

£30,912

**Monthly Median Advertised Salary Trend** 