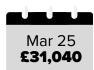

#### **Highest Paid Role This Month**

Associate Dentist: £150,000

**Median Advertised Salary** 

£30,912

**Monthly Median Advertised Salary Trend** 