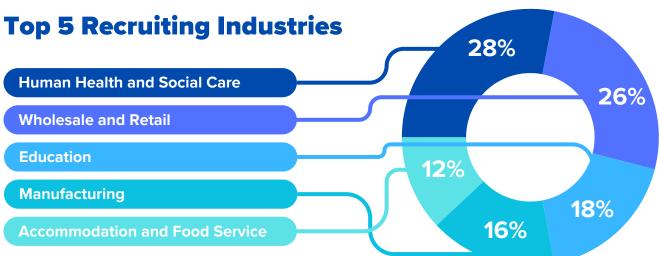

#### **Total Advertised** Vacancies



### **Top 10 Requested Skills**





## **Top 5 Recruiting Employers**



# **Top 10 Advertised Occupations**

**Top 5 Requested Minimum Education Levels\*\*** 

### **Advertised Salaries**

| Support Workers          |         |           | Role                           | Annual Median Advertised Salary |
|--------------------------|---------|-----------|--------------------------------|---------------------------------|
| Teaching Assistants      |         |           | Primary Teachers               | £41,600                         |
| Cleaners                 |         |           | <b>Recruitment Consultants</b> | £28,928                         |
| <b>Care Assistants</b>   |         |           | <b>Cover Supervisors</b>       | £27,200                         |
| <b>Cover Supervisors</b> |         |           | War