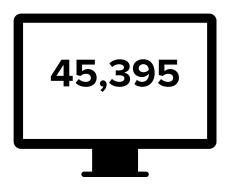

#### **Total Advertised** Vacancies



### **Top 10 Requested Skills**





## **Top 5 Recruiting Employers**



# **Top 10 Advertised Occupations**

**Top 5 Requested Minimum Education Levels\*\*** 

### **Advertised Salaries**

| Support Workers          |         |           | Role                           | Annual Median Advertised Salary |
|--------------------------|---------|-----------|--------------------------------|---------------------------------|
| Teaching Assistants      |         |           | Primary Teachers               | £41,600                         |
| Cleaners                 |         |           | <b>Recruitment Consultants</b> | £28,928                         |
| <b>Care Assistants</b>   |         |           | <b>Cover Supervisors</b>       | £27,200                         |
| <b>Cover Superv