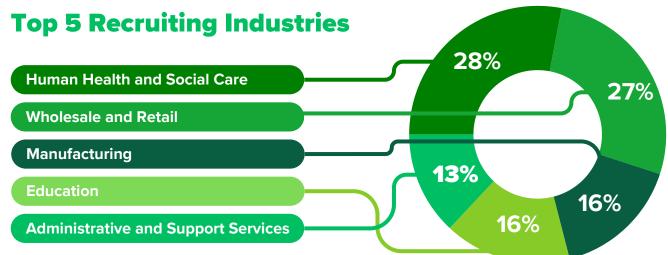

house Operatives        |                  | Delivery Drivers            | £27,008                         |
| <b>Cover Supervisors</b>    |                  | Warehouse Operatives        | £25,600                         |
| <b>Delivery Drivers</b>     |                  | Care Assistants             | £25,344                         |
| <b>Primary Teachers</b>     |                  | Support Workers             | £24,960                         |
| <b>Mathematics</b> Teachers |                  | Cleaners                    | £23,744                         |
| <b>HGV Class 1 Drivers</b>  |                  | Cover Supervisors           | £23,232                         |
|                             | 0 100 200 300 40 | Teaching Assistants         | £21,056                         |



## **Top 5 Recruiting Employers**









### **Highest Paid Role This Month**

**Principal Mechanical Engineer** 

**Median Advertised Salary** 

£125,696

**Monthly Median Advertised Salary Trend**