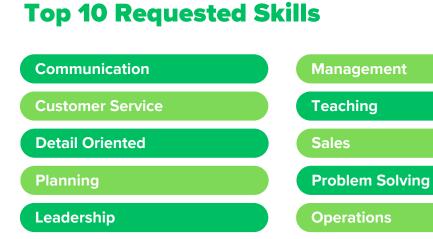

### **Top 10 Advertised Occupations**

| Support Workers             |                  | Role                        | Annual Median Advertised Salary |
|-----------------------------|------------------|-----------------------------|---------------------------------|
| Teaching Assistants         |                  | Primary Teachers            | £44,160                         |
| Cleaners                    |                  | <b>Mathematics Teachers</b> | £40,128                         |
| <b>Care Assistants</b>      |                  | HGV Class 1 Drivers         | £39,296                         |
| Warehouse Operatives        |                  | Delivery Drivers            | £27,008                         |
| <b>Cover Supervisors</b>    |                  | Warehouse Operatives        | £25,600                         |
| <b>Delivery Drivers</b>     |                  | Care Assistants             | £25,344                         |
| <b>Primary Teachers</b>     |                  | Support Workers             | £24,960                         |
| <b>Mathematics</b> Teachers |                  | Cleaners                    | £23,744                         |
| <b>HGV Class 1 Drivers</b>  |                  | Cover Supervisors           | £23,232                         |
|                             | 0 100 200 300 40 | Teaching Assistants         | £21,056                         |