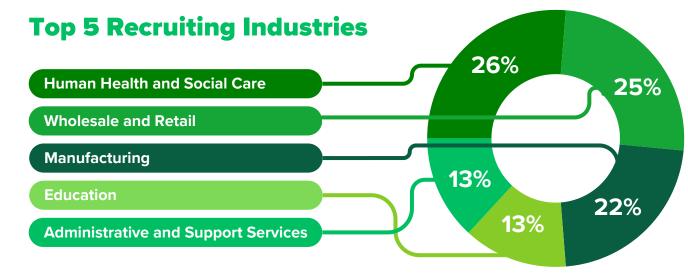

## December Labour Market Information for Rotherham









# **Total Advertised Vacancies**

6,513

#### **Top 10 Requested Skills**





## **Top 5 Requested Minimum Education Levels\*\***

- 1 Standard Secondary Education Grades, such as GCSEs
- 2 Bachelor's Degree or Level 6 equivalent, such as a degree apprenticeship
- 3 A-levels or Level 3 equivalent, such as an advanced apprenticeship or access to higher education diploma
- 4 Foundation Degree or Level 5 equivalent, such as a HNC/HND
- 5 Master's Degree or Level 7 equivalent, such as a PGCE or NVQ

### **Top 5 Recruiting Employers**







#### **Top 10 Advertised Occupations**



### **Advertised Salaries**

| Role                        | Annual Median Advertised Salary |
|-----------------------------|---------------------------------|
| Warehouse Operatives        | £28,160                         |
| <b>Early Years Teachers</b> | £27,904