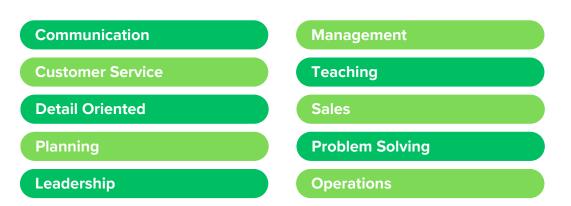

## December Labour Market Information for Rotherham









# **Total Advertised Vacancies**

6,513

#### **Top 10 Requested Skills**





## **Top 5 Requested Minimum Education Levels\*\***

- 1 Standard Secondary Education Grades, such as GCSEs
- 2 Bachelor's Degree or Level 6 equivalent, such as a degree apprenticeship
- 3 A-levels or Level 3 equivalent, such as an advanced apprenticeship or access to higher education diploma
- 4 Foundation Degree or Level 5 equivalent, such as a HNC/HND
- 5 Master's Degree or Level 7 equivalent, such as a PGCE or NVQ

### **Top 5 Recruiting Employers**







#### **Top 10 Advertised Occupations**



### **Advertised Salaries**

| Role                        | Annual Median Advertised Salary |
|-----------------------------|---------------------------------|
| Warehouse Operatives        | £28,160                         |
| <b>Early Years Teachers</b> | £27,904