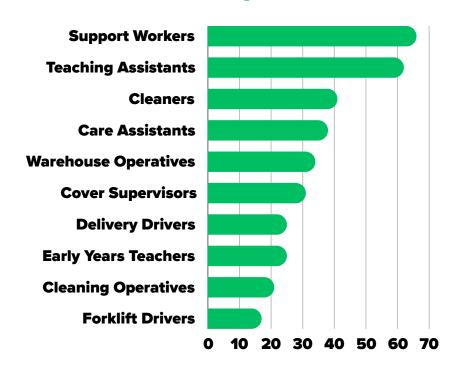

## December Labour Market Information for Rotherham









# **Total Advertised Vacancies**

6,513

#### **Top 10 Requested Skills**





## **Top 5 Requested Minimum Education Levels\*\***

- 1 Standard Secondary Education Grades, such as GCSEs
- 2 Bachelor's Degree or Level 6 equivalent, such as a degree apprenticeship
- 3 A-levels or Level 3 equivalent, such as an advanced apprenticeship or access to higher education diploma
- 4 Foundation Degree or Level 5 equivalent, such as a HNC/HND
- 5 Master's Degree or Level 7 equivalent, such as a PGCE or NVQ

### **Top 5 Recruiting Employers**







#### **Top 10 Advertised Occupations**



### **Advertised Salaries**

| Role                        | Annual Median Advertised Salary |
|-----------------------------|---------------------------------|
| Warehouse Operatives        | £28,160                         |
| <b>Early Years Teachers</b> | £27,904                         |
| Forklift Drivers            | £26,752                         |
| <b>Delivery Drivers</b>     | £26,083                         |
| Care Assistants             | £25,984                         |
| Support Workers             | £24,960                         |
| Cleaners                    | £23,744                         |
| Cleaning Operatives         | £23,517                         |
| Cover Supervisors           | £23,168                         |
| Teaching Assistants         | £20,352